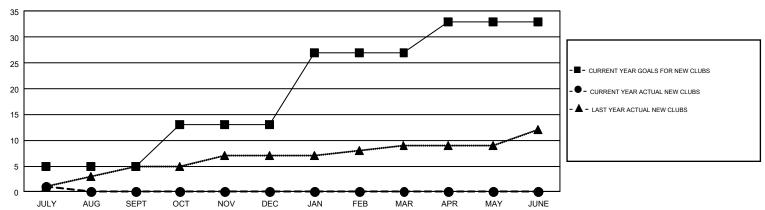

## GOALS AND ACTUAL NEW CLUBS CUMULATIVE

| DROPPED CLUBS: 3           |     | 66 CLUBS OF 1,172 ADDED 1 OR MORE<br>NEW MEMBERS | GENDER DISTRIBUTION  MALE 18,585 (65.49%)  FEMALE 9,794 (34.51%) |                 |       |
|----------------------------|-----|--------------------------------------------------|------------------------------------------------------------------|-----------------|-------|
| DROPPED MEMBERS            |     |                                                  | 1 2.1177 (2.2                                                    | 0,707 (01.0170) |       |
| DECEASED                   | 27  | CLICK HERE FOR CUMULATIVE                        | TOTAL FAMILY UNIT MEMBERS                                        |                 | 5,173 |
| CLUB CANCELLED 9 OTHER 175 |     | MEMBERSHIP DATA                                  |                                                                  |                 |       |
|                            |     |                                                  | FAMILY MEMBERS PAYING HALF DUES                                  |                 | 2,644 |
| TOTAL                      | 211 |                                                  | DUES                                                             |                 |       |