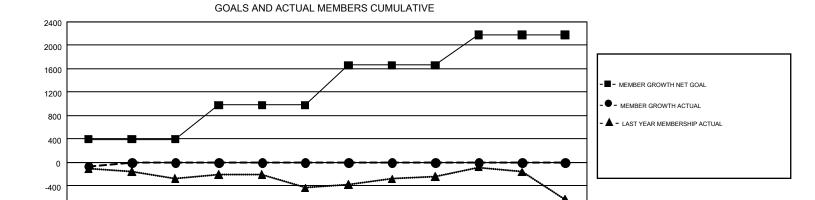

## GOALS AND ACTUAL NEW CLUBS CUMULATIVE

| DROPPED CLUBS: 3           |     | 66 CLUBS OF 1,172 ADDED 1 OR MORE<br>NEW MEMBERS | GENDER DISTRIBUTION  MALE 18,585 (65.49%)  FEMALE 9,794 (34.51%) |                 |       |
|----------------------------|-----|--------------------------------------------------|------------------------------------------------------------------|-----------------|-------|
| DROPPED MEMBERS            |     |                                                  | 1 2.1177 (2.2                                                    | 0,707 (01.0170) |       |
| DECEASED                   | 27  | CLICK HERE FOR CUMULATIVE                        | TOTAL FAMILY UNIT MEMBERS                                        |                 | 5,173 |
| CLUB CANCELLED 9 OTHER 175 |     | MEMBERSHIP DATA                                  |                                                                  |                 |       |
|                            |     |                                                  | FAMILY MEMBERS PAYING HALF DUES                                  |                 | 2,644 |
| TOTAL                      | 211 |                                                  | DUES                                                             |                 |       |

FEB

MAR

APR

MAY

JUNE

-800

JULY

AUG

SEPT

ОСТ

NOV

DEC

JAN